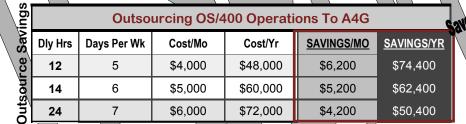

| ) | Outsourcing OS/400 Operations To A4G |             |         |          |            |            |  |
|---|--------------------------------------|-------------|---------|----------|------------|------------|--|
|   |                                      |             |         |          |            | 9          |  |
|   | Dly Hrs                              | Days Per Wk | Cost/Mo | Cost/Yr  | SAVINGS/MO | SAVINGS/YR |  |
|   | 12                                   | 5           | \$4,000 | \$48,000 | \$6,200    | \$74,400   |  |
|   | 14                                   | 6           | \$5,000 | \$60,000 | \$5,200    | \$62,400   |  |
|   | 24                                   | 7           | \$6,000 | \$72,000 | \$4,200    | \$50,400   |  |